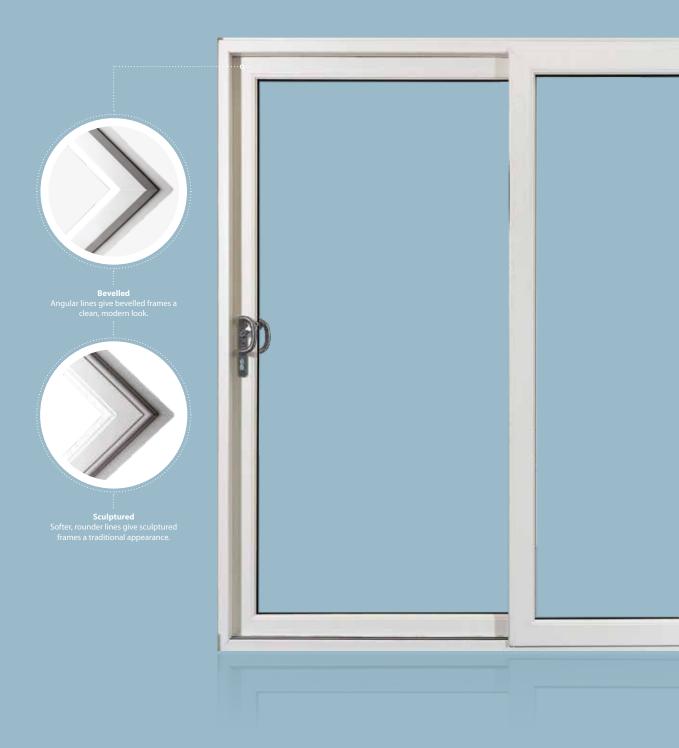

There's no need to choose between style and function with the Imagine Patio Door. For clean cut lines and neat aesthetics, opt for a bevelled frame, or to soften the appearance choose the rounded detail of a sculptured frame.

On the inside, a completely flush frame allows your door to blend harmoniously into any room. Also providing an exceptionally neat plaster line.

It's all in the detail

Speak to your installer to find out about all the possible options.