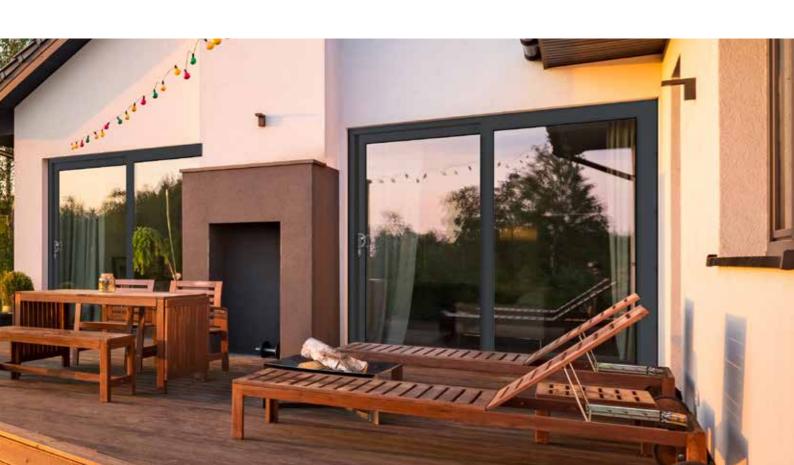

#### Bring the outdoors in

Maximum sash size up to 1.5 metres, choose up to four glazing panels and the option for multiple sliding doors allowing light to flood into your living space.