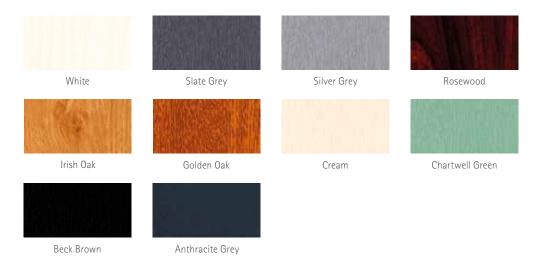

A collection of colours has been carefully developed with a variety of homes in mind – so you can rest assured you will find the perfect colour to suit your style.

Choose a smooth colour for a more contemporary feel or to mirror the traditional aesthetics of stained or painted timber select a woodgrain colour.

You can even choose to have one colour on the outside and another on the inside!

You may choose a contemporary finish such as Anthracite Grey for the outside yet opt for a brighter White on the inside to complement your décor.

Request a free swatch book to find out about the full colour and woodgrain options.