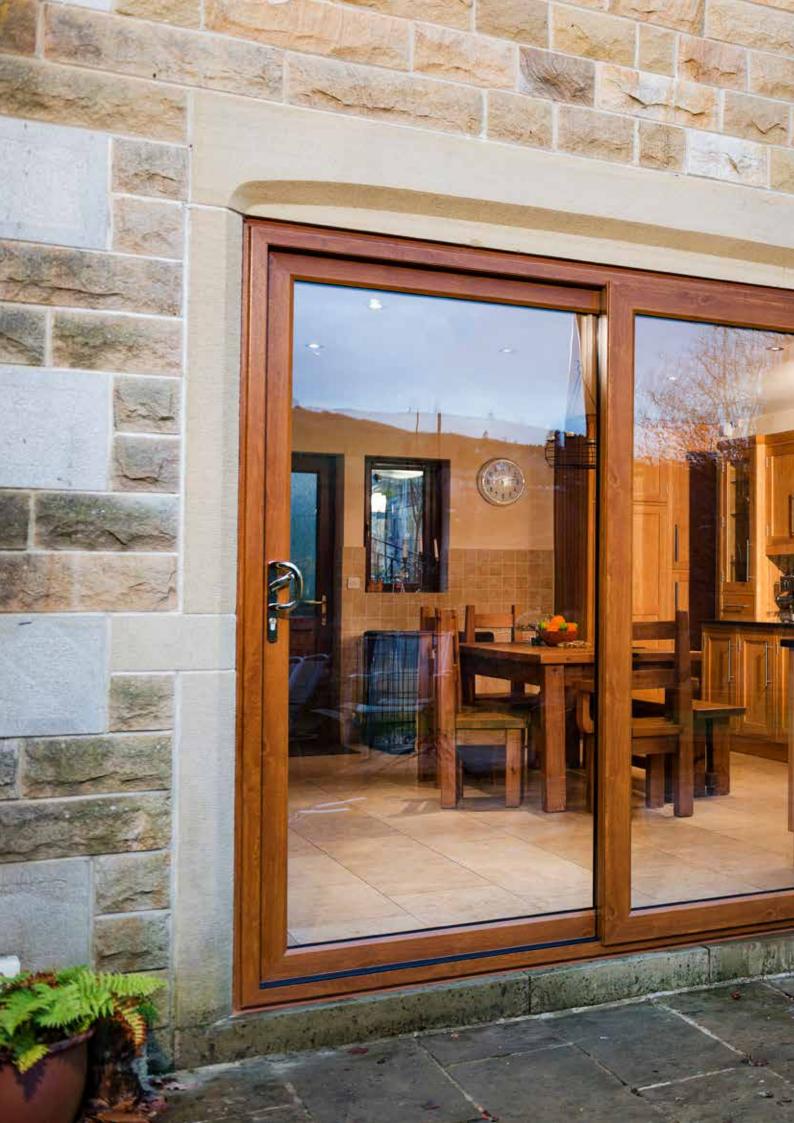

The beauty of the Imagine Patio Door lies in its ability to provide virtually unhindered views of your garden while barely touching your living space. Your Imagine Patio Door has quality, security and thermal insulation built-in – not to mention beautiful aesthetics!

With a range of smooth colour and woodgrain options, a suite of specially selected handles and low easy-access option for a seamless transition from living space to garden, your Imagine Patio Door can be tailored to your style and needs.

A collection of colours has been carefully developed with a variety of homes in mind – so you can rest assured you will find the perfect colour to suit your style.

Choose a smooth colour for a more contemporary feel or to mirror the traditional aesthetics of stained or painted timber select a woodgrain colour.

You can even choose to have one colour on the outside and another on the inside!

You may choose a contemporary finish such as Anthracite Grey for the outside yet opt for a brighter White on the inside to complement your décor.