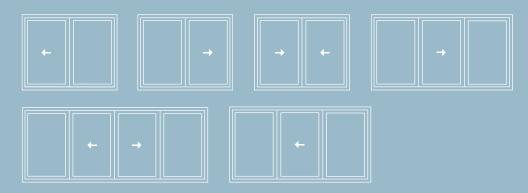

#### Your options:

Multiple thresholds including a low easy access option

Add a midrail for letterplates, house numbers and other door furniture

Choose from two, three or four pane configurations

Option for both doors to slide

Internal or external sliding sashes

Double or triple glazing

These are just a few of the potential style variations available:

If you can't see the style you're looking for, ask your Installer for further options.