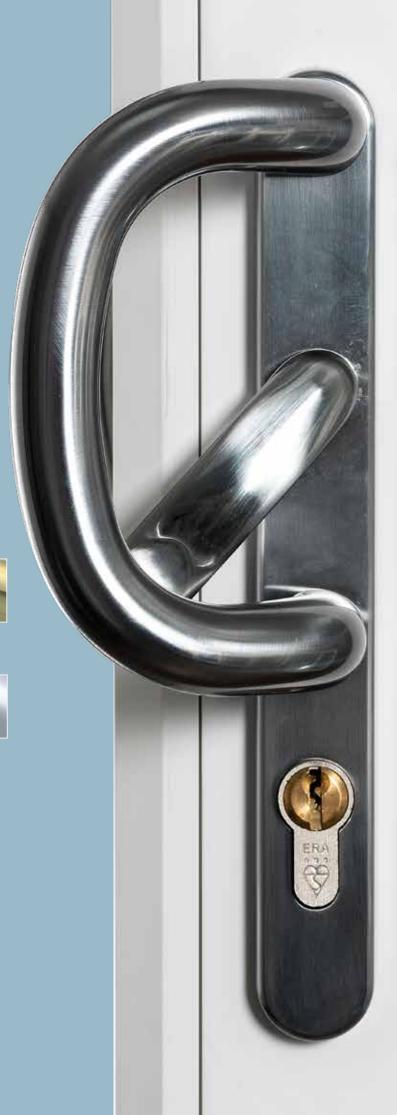

## Hardware that keeps your home safe, secure and stylish

eveloped in partnership with ERA and designed to meet PAS 24, the locking components on the Imagine Patio Door have been designed with peace of mind built-in, providing a formidable barrier against intruders. Imagine Patio Doors are beautiful inside and out and despite their good looks and smooth effortless opening, there is no compromise on security. So you can rest assured that your new door will provide the safety, security and style you and your home deserve.

To keep your family safe indoors and intruders out, simply turn the extended lever on the handle to engage the high security interlock claw. By closing the door and locking the mechanism, the door is fully secured without the need for additional locking devices. For ease of locking, Imagine Patio Doors don't have unsightly high or low plunge bolts on the face of the frame allowing for aesthetically pleasing sightlines and easy opening.

#### What is PAS 24?

Imagine Patio Doors are PAS 24 ready - meaning they have been designed to meet the British standard for window and door security.

For advice on tailoring your handles to the style of your home and to complement your masonry, speak to our friendly team to discuss the many options available.