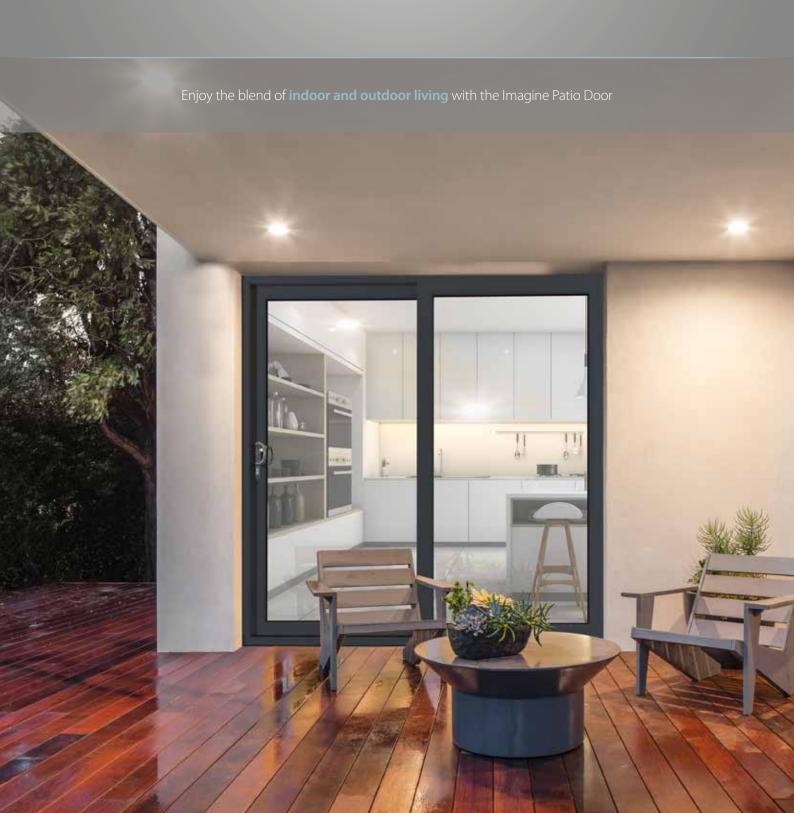

### Introduction

Enjoy the blend of indoor and outdoor living with the Imagine Patio Door, allowing light, space and fresh air into your home with all the security, safety, style and practicality you would expect by choosing uPVC Patio Doors from VEKA Group.

The beauty of the Imagine Patio Door lies in its ability to provide virtually unhindered views of your garden while barely touching your living space. Your Imagine Patio Door has quality, security and thermal insulation built-in – not to mention beautiful aesthetics!

With a range of smooth colour and woodgrain options, a suite of specially selected handles and low easy-access option for a seamless transition from living space to garden, your Imagine Patio Door can be tailored to your style and needs.